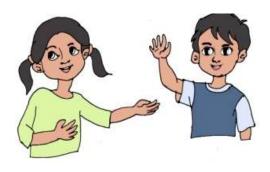

- (a) gun
- (b) nut (c)
  - cup
- Look at the picture. Tick ( $\checkmark$ ) the correct answer. 7.

चित्र देखिए। सही उत्तर पर (√) चिन्ह लगाइए।

The man says -

"..... is an elephant."

- This (a)
- (b) That
- These (c)

8. Look at the picture. Tick  $(\checkmark)$  the correct answer.

चित्र देखिए। सही उत्तर पर (√) चिन्ह लगाइए।

The girl says-

" ..... is a banana."

- (a) This
- (b) That
- (c) These

9. Tick  $(\checkmark)$  the correct answer.