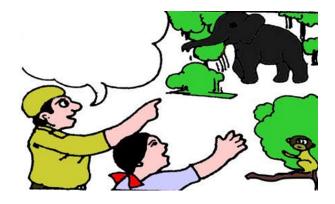

- (a) gun
- (b) nut (c)
  - cup
- Look at the picture. Tick ( $\checkmark$ ) the correct answer. 7.

चित्र देखिए। सही उत्तर पर (√) चिन्ह लगाइए।

The man says -

"..... is an elephant."

- This (a)
- (b) That
- These (c)