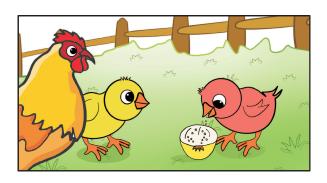

The red chick is ..... guava.

- (a) playing (b) drinking (c) eating

Look at the picture. Tick  $(\checkmark)$  the correct answer. 11.

चित्र देखिए। सही उत्तर पर (√) चिन्ह लगाइए।

There are ..... chicks with mother hen.

- (a)
- two (b) three (c)
  - four

(12 to 14) Look at the picture. Tick ( $\checkmark$ ) the correct answer.

चित्र देखिए। सही उत्तर पर (√) चिन्ह लगाइए।

I am Moni.

12. .....is Umesh. [ (a) He (b) She (c) It ]