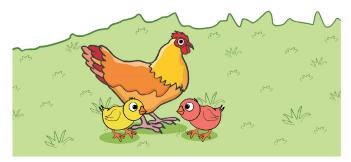

The red chick is ..... guava.

- (a) playing (b) drinking (c) eating

Look at the picture. Tick  $(\checkmark)$  the correct answer. 11.

चित्र देखिए। सही उत्तर पर (√) चिन्ह लगाइए।

There are ..... chicks with mother hen.

- (a)
- two (b) three (c)
  - four

(12 to 14) Look at the picture. Tick ( $\checkmark$ ) the correct answer.

चित्र देखिए। सही उत्तर पर (√) चिन्ह लगाइए।

I am Moni.

12. .....is Umesh. [ (a) He (b) She (c) It ]