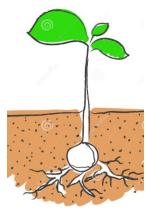

**3.** 

1. The seed grew into a small ......

(a) plant (b) tree (c) fruit

2. Bittu loves her ..... tree.

- (a) apple
- (b) mango
- (c) banana

3. Who ate the red chilly?

- (a) Kaloo
- (b) Laloo
- (c) Peelu

4. The shape of the sun is ......