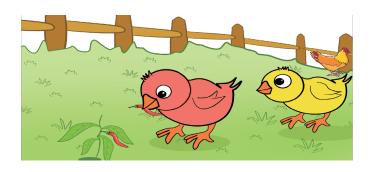

The red chick is ..... guava.

- (a) playing (b) drinking (c) eating

Look at the picture. Tick  $(\checkmark)$  the correct answer. 11.

चित्र देखिए। सही उत्तर पर (√) चिन्ह लगाइए।

There are ..... chicks with mother hen.

- (a)
- two (b) three (c)
  - four

(12 to 14) Look at the picture. Tick ( $\checkmark$ ) the correct answer.

चित्र देखिए। सही उत्तर पर (√) चिन्ह लगाइए।

I am Moni.

12. .....is Umesh. [ (a) He (b) She (c) It ]