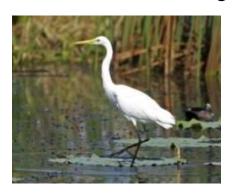

- (a) round
- (b) square
- (c) triangle

5. The ..... white crane standing in the rain.

- (a) fat
- (b) short
- (c) big
- Tick  $(\checkmark)$  the correct answer. 6.

सही उत्तर पर (✓) चिन्ह लगाइए।

Rhyming word of the 'sun' is .....