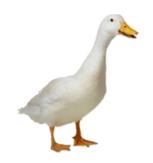

सही उत्तर पर (√) चिन्ह लगाइए।

Plural of the 'duck' is .....

- (a) ducks
- (b) duckes
- (c) duck

10. Look at the picture. Tick  $(\checkmark)$  the correct answer.

चित्र देखिए। सही उत्तर पर (√) चिन्ह लगाइए।