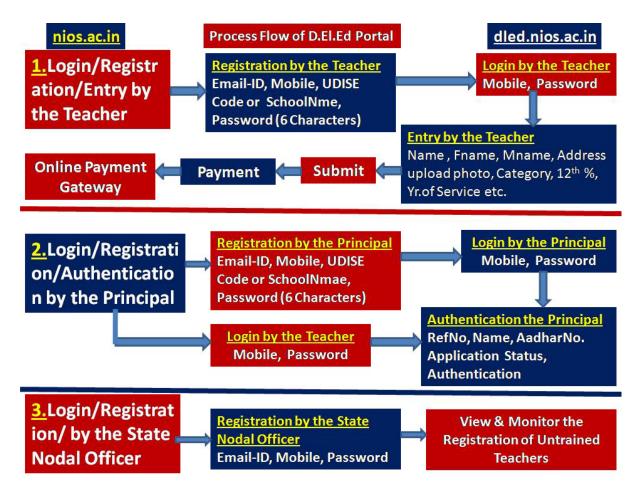

The On-line Portal has the following Logins/Registration

- 1. Login/Registration/Entry by the B.Ed. Teacher
- 2. Login/Registration/Verification by the Principal of the School
- 3. Login/Registration by the State Nodal Officer
- 4. Dash Board for Various Reports
- 5. Important Link

# 1 Login/Registration/Entry by the Untrained Teacher

The teacher can register/login in two ways – if the UDISE Code of the school is available or without UDISE code by giving the School Name.

| NOS DELEd - EEd Ten x                                                                                                                                                        | θ -                        | 6       | 3 | ×  |
|------------------------------------------------------------------------------------------------------------------------------------------------------------------------------|----------------------------|---------|---|----|
| ← → C û 0 Not secure   diedbr.nios.ac.in/teacherlogin.aspx                                                                                                                   | 4                          |         | 8 | 1  |
| राष्ट्रीय मुक्त विद्यालयी शिक्षा संस्थान Mational Institute of Open Schooling                                                                                                |                            |         |   |    |
| Welcome to NIOS D.EI.Ed -PDPET System - B.Ed. Teacher Login                                                                                                                  |                            |         |   |    |
| This is only for B.Ed. Teachers                                                                                                                                              |                            |         |   |    |
| Before submitting the form and making the payment kindly see the details which you have filled and if all the<br>submit the form, No corrections is allowed after submission | details are correct then o | only    |   |    |
| Once the form is submitted and payment is made then corrections is not allowed                                                                                               |                            |         |   |    |
| This section is for Teacher Only.                                                                                                                                            |                            |         |   |    |
| Please enter your Email and password to access the NIOS D.E.Ed system.                                                                                                       |                            |         |   |    |
| If you have do not have an account at NIOS D.EI.Ed system. Please use any of one the following links to register                                                             |                            |         |   |    |
| <ul> <li>If your school is not registered under UDISE or you don't have the UDISE code, Click Here to Register.</li> </ul>                                                   |                            |         |   |    |
| Click Here to Register.                                                                                                                                                      |                            |         |   |    |
| Email or Mobile No.                                                                                                                                                          |                            |         |   |    |
| Password                                                                                                                                                                     |                            |         |   |    |
| Porgot Password? Click Here                                                                                                                                                  |                            |         |   |    |
| Submit                                                                                                                                                                       |                            |         |   |    |
| Important :                                                                                                                                                                  |                            |         |   |    |
| Eligibility                                                                                                                                                                  |                            |         |   |    |
| 1. The minimum qualification required for admission in D.El.Ed. (ODL) 6 months Bridge Course (PDPET) for in-service teachers is B.Ed. from institution approved by NCTE      |                            |         |   |    |
| # 🔿 Type here to search 🛛 🖟 🗊 🏥 🕑 📾 🔯 🛓 🔯 🏟                                                                                                                                  | ~ 90 ∉ 4×,                 | 11:56 A | M | Ţ, |

1.1 Registration by the Untrained Teacher having UDISE Code (Unified District

Information System for Education (UDISE) code is given to a particular school)

- The Teacher will register by providing the Following information
  - o Email-ID
  - o Mobile
  - o Password (minimum 6 Characters)
  - o Confirm Password
  - $\circ \quad \text{UDISE Code} \\$
  - o Type of School

#### **1.2** Registration by the Untrained Teacher without having UDISE Code

- The Teacher will register by providing the Following information
  - $\circ$  Email-ID
  - $\circ$  Mobile
  - o State
  - o District
  - o Select School/Name of the School
  - o Aadhar Number
  - Password (minimum 6 Characters)
  - o Confirm Password
  - Type of School

#### 1.3 Login by the B.Ed. Teacher

Once the Teacher Registers by one of the above procedure, then he/she can Login into the system by providing the email-Id, Mobile no and the Password created during the registration in the previous step.

#### 1.4 Entry by the Untrained Teacher

The following has to be entered by the user i.e the registration form

- I. Name of the candidate
- II. Father's Name
- III. Mother's Name
- IV. Address :
- V. District : should be diplayed
- VI. State : should be displayed
- VII. Pin code :
- VIII. Aadhar No /Voter Id:
  - IX. Date of Birth : DD : MM : YYYY (selection)
  - X. Religion : to be selected
- XI. Gender : To be selected
- XII. Category : To be selected
- XIII. Disability : To be selected
- XIV. Percentage in Class XII : (Message will be displayed for less than 50%)
- XV. Year of Passing XII :
- XVI. B.Ed. :Y/N
- XVII. B.Ed. Institution District : To be Selected
- XVIII. B.Ed. Institution State : To be Selected
- XIX. Date of appointment : DD : MM : YYYY

# 2 Login/Authentication by the Principal of the School

#### 2.1 Login by the Principal of the School

The Principal can Login into the system by providing the email-Id, Mobile No. and the Password given during the registration in the D.El.Ed prog.

|                                            | ाष्टीय मक्त विद्यालयी शिक्षा संस्थान                                            |
|--------------------------------------------|---------------------------------------------------------------------------------|
| N                                          | ाष्ट्रीय मुक्त विद्यालयी शिक्षा संस्थान<br>lational Institute of Open Schooling |
|                                            | Welcome to NIQS D.E.L.Ed System - School Login                                  |
| This section is for School Principals.     |                                                                                 |
| Please enter your School UDISE Code, Mob   | bile and password to access the NIOS D.El.Ed system.                            |
| If you do not have the account with NIOS ( | D.El.Ed. System, Flease Click Here to register.                                 |
| School UDISE Code                          |                                                                                 |
| Mobile                                     |                                                                                 |
| Password                                   |                                                                                 |
|                                            |                                                                                 |
|                                            |                                                                                 |
|                                            |                                                                                 |
|                                            |                                                                                 |

#### 2.4 Authentication of the Teacher Record by the Principal of the School

All the data of the Teacher registered with this UDISE code or with the same School Name of which she/he is Principal, will be displayed in a grid form with Authentication Button

#### 3. Login/Registration by the State Nodal Officer

#### 3.1 Registration by the State Nodal Officer

- The State Nodal Officer will register by providing the Following information
  - o Email-ID
  - o Mobile
  - Password (6-8 Characters)

#### 3.2 Login by the State Nodal Officer

Once the State Nodal Officer Registers then he/she can Login into the system by providing the email-Id and the Password given during the registration in the previous step.